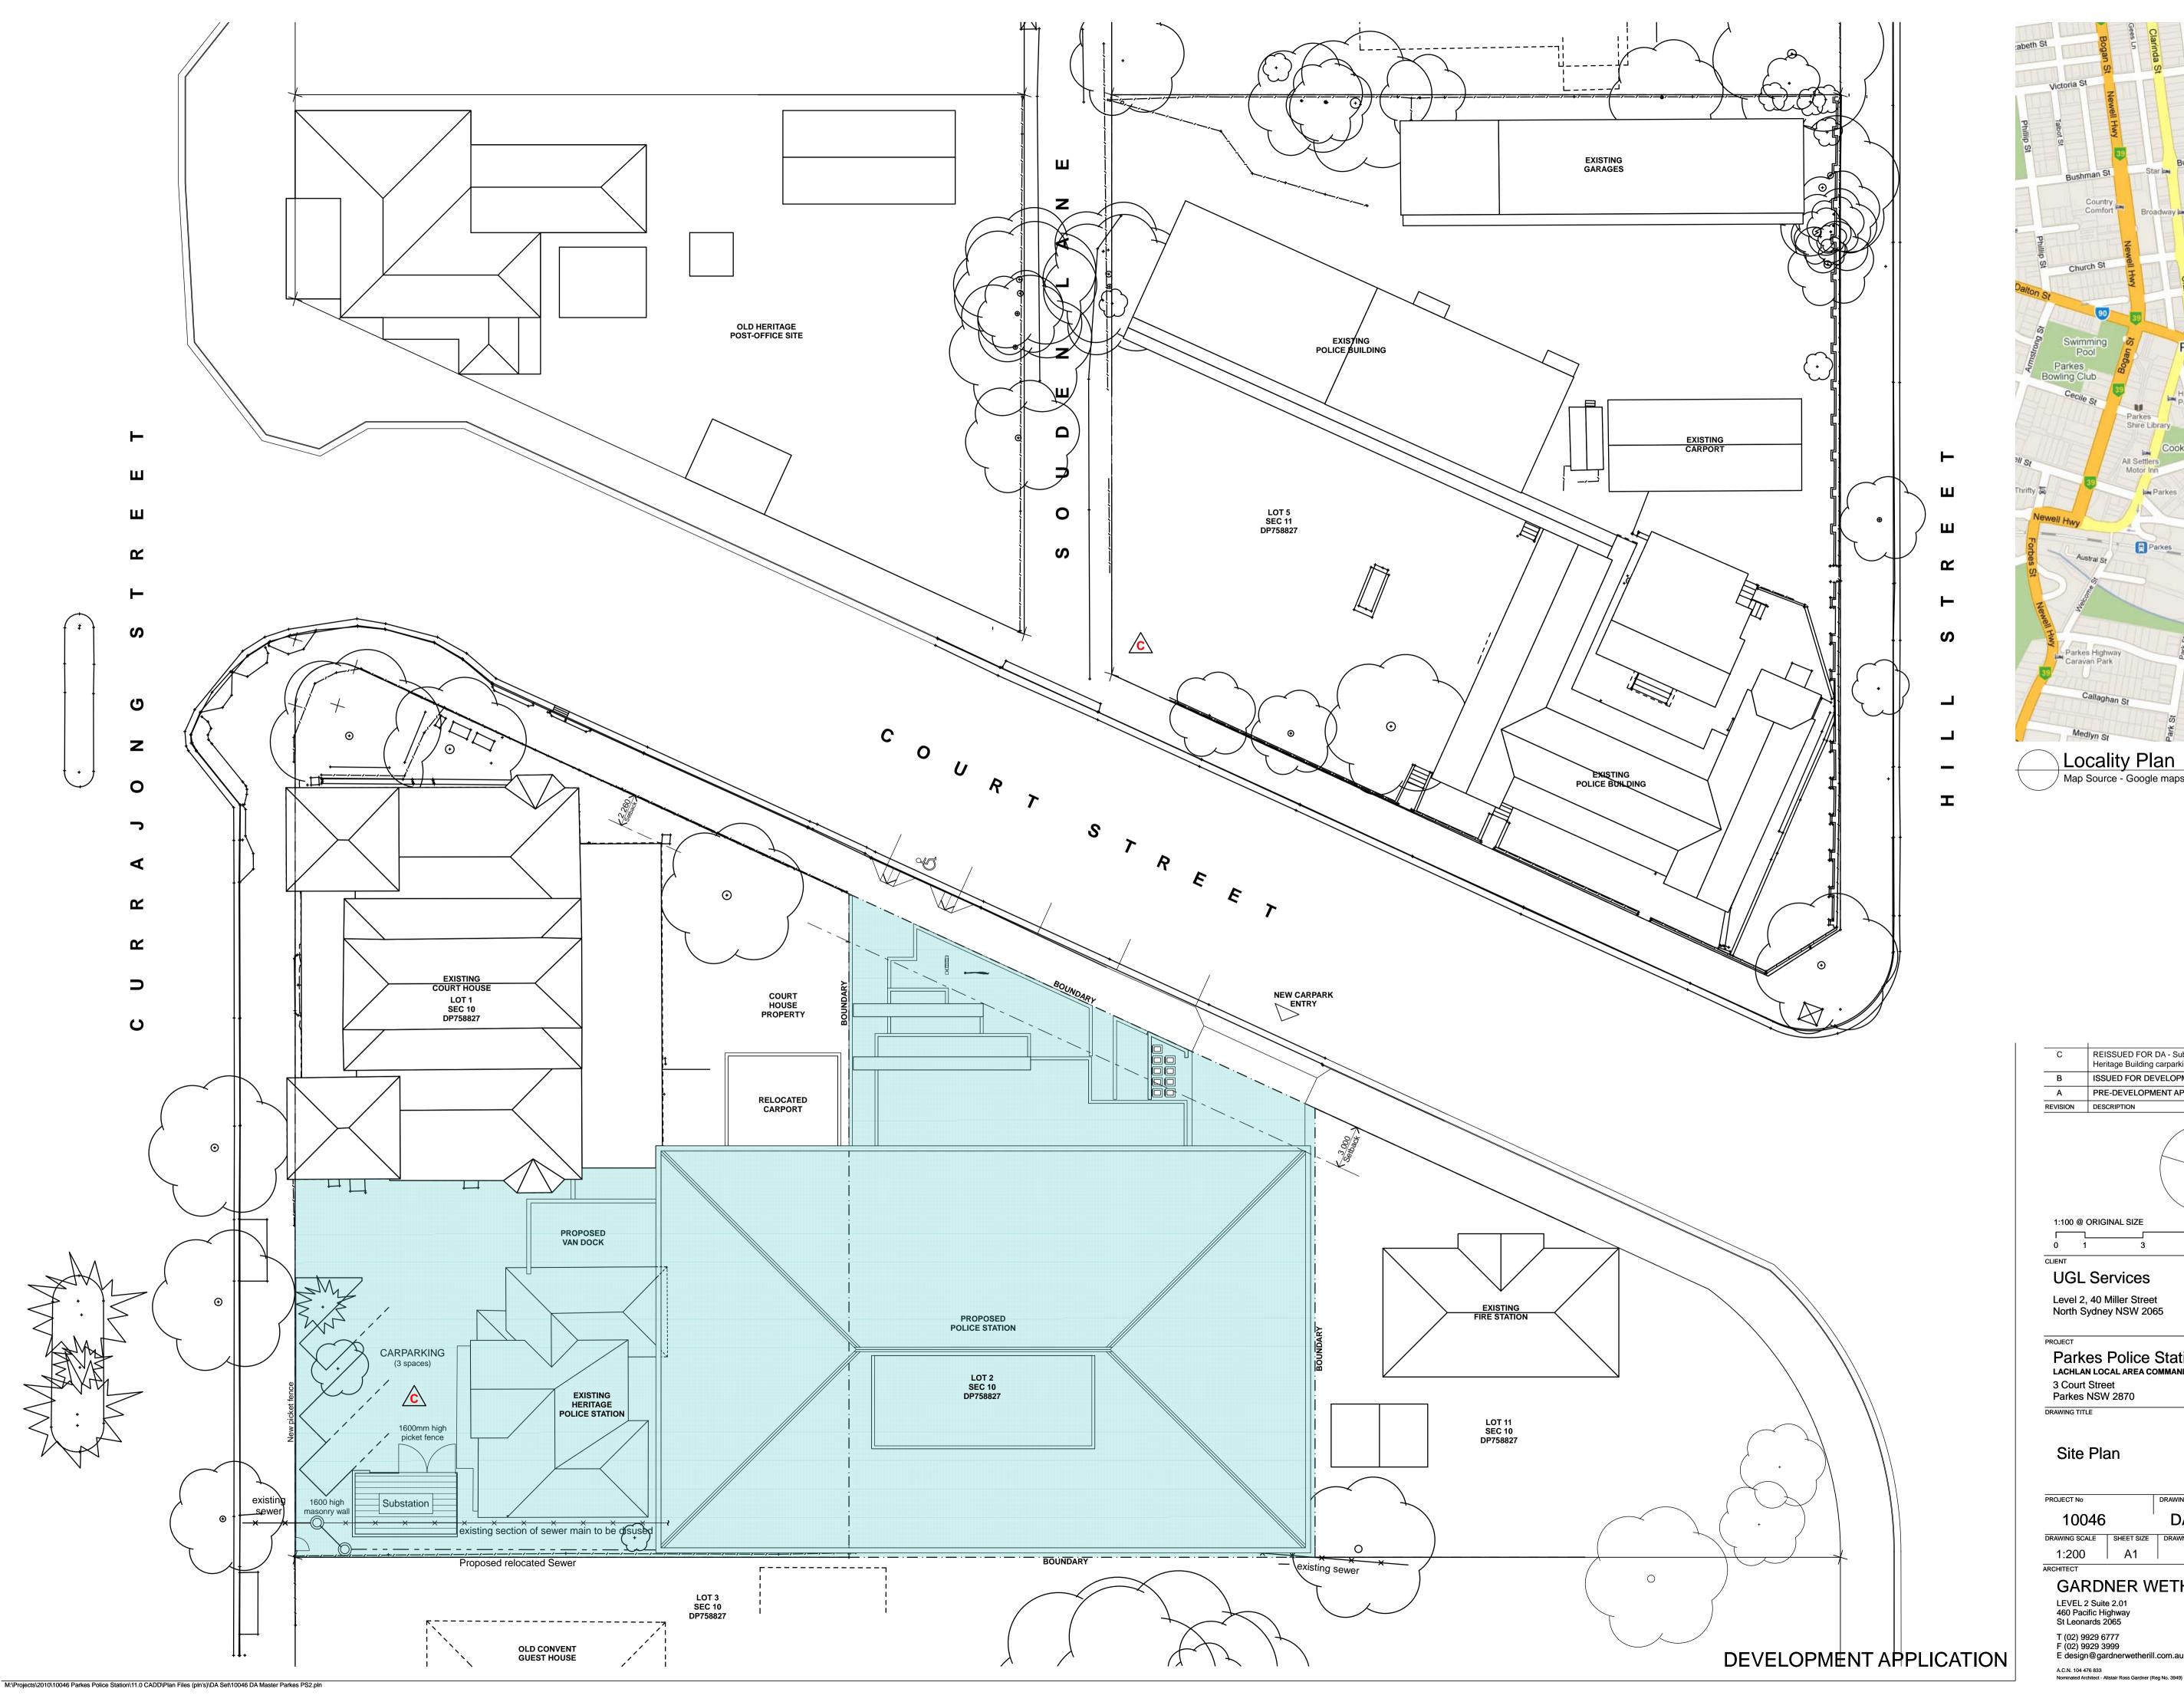

**UGL Services** 

Parkes Police Station 3 Court Street Parkes NSW 2870

Site Plan

| PROJECT No    |            | DA0501 |         | REVISION |
|---------------|------------|--------|---------|----------|
| 10046         | l          |        |         | C        |
| DRAWING SCALE | SHEET SIZE | DRAWN  | CHECKED | DATE     |
| 1:200         | A1         |        | LH      |          |